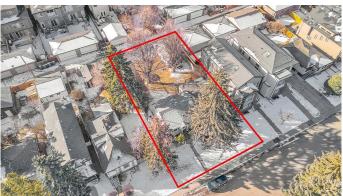

# \$950,000

3 Bedroom, 1.00 Bathroom, 1,388 sqft Residential on 0.18 Acres

Tuxedo Park, Calgary, Alberta

Developers & Investors! A rare opportunity to secure a massive 62.5' x 125' lot in the highly sought-after inner-city community of Tuxedo Park. Currently zoned R-C2, with potential for increased density pending the city's proposed blanket re-zoning. This expansive lot offers endless redevelopment possibilities and features a desirable south-facing backyard. Clean title and (non-compliant) RPR available. While there is no access to the house, you are welcome to walk the property. Oversized lots like this are a rare findâ€"don't miss this exceptional investment opportunity!

#### **Exterior**

Exterior Features Other

Lot Description Front Yard, Lawn, Rectangular Lot, Level, Many Trees

Roof Asphalt Shingle

Construction Stucco

Foundation Poured Concrete