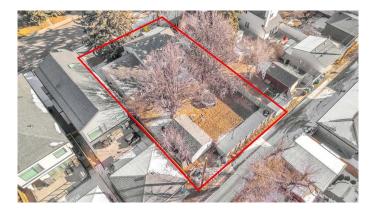

# \$950,000

3 Bedroom, 1.00 Bathroom, 1,388 sqft Residential on 0.18 Acres

Tuxedo Park, Calgary, Alberta

Developers & Investors! A rare opportunity to secure a massive 62.5' x 125' lot in the highly sought-after inner-city community of Tuxedo Park. Currently zoned R-C2, with potential for increased density pending the city's proposed blanket re-zoning. This expansive lot offers endless redevelopment possibilities and features a desirable south-facing backyard. Clean title and (non-compliant) RPR available. While there is no access to the house, you are welcome to walk the property. Oversized lots like this are a rare findâ€"don't miss this exceptional investment opportunity!

#### **Exterior**

Exterior Features Other

Lot Description Front Yard, Lawn, Rectangular Lot, Level, Many Trees

Roof Asphalt Shingle

Construction Stucco

Foundation Poured Concrete