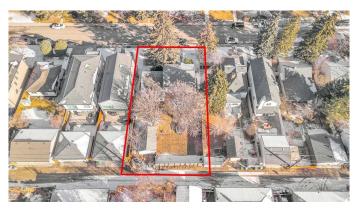

# \$950,000

3 Bedroom, 1.00 Bathroom, 1,388 sqft Residential on 0.18 Acres

Tuxedo Park, Calgary, Alberta

Developers & Investors! A rare opportunity to secure a massive 62.5' x 125' lot in the highly sought-after inner-city community of Tuxedo Park. Currently zoned R-C2, with potential for increased density pending the city's proposed blanket re-zoning. This expansive lot offers endless redevelopment possibilities and features a desirable south-facing backyard. Clean title and (non-compliant) RPR available. While there is no access to the house, you are welcome to walk the property. Oversized lots like this are a rare findâ€"don't miss this exceptional investment opportunity!

#### **Exterior**

Exterior Features Other

Lot Description Front Yard, Lawn, Rectangular Lot, Level, Many Trees

Roof Asphalt Shingle

Construction Stucco

Foundation Poured Concrete